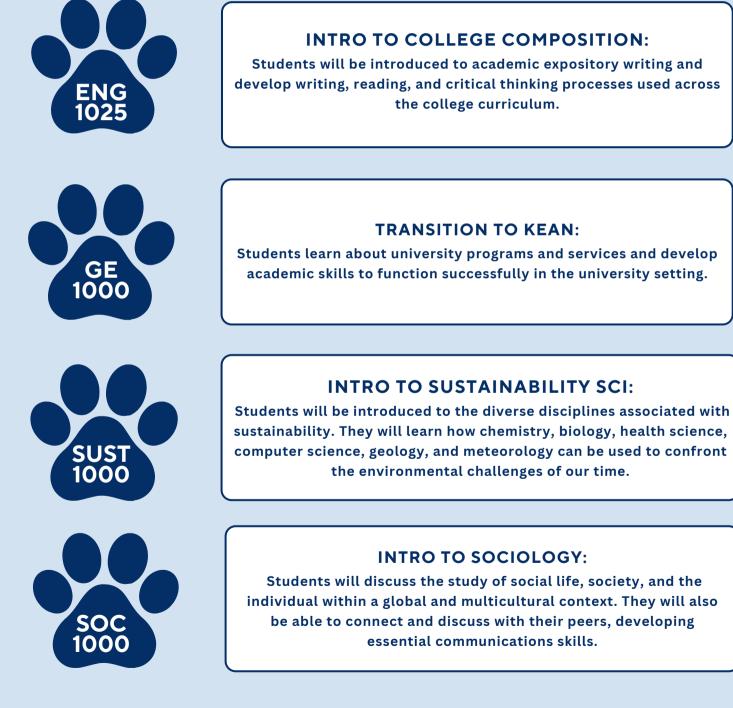

## COHORT E: DOROTHY AND GEORGE HENNINGS COLLEGE OF SCIENCE, MATHEMATICS, AND TECHOLOGY MAJORS

INTRO TO COLLEGE COMPOSITION **GE05** DATE & TIME: T/TH ENG 1025 9:30-10:45 AM **INSTRUCTOR: MELISSA LIBBEY** TRANSITION TO KEAN **GE05** DATE & TIME: T GE 1000 11:00-12:15 PM **INSTRUCTOR: MELISSA LIBBEY** INTRO TO SUSTAINABILITY SCI **GE05** DATE & TIME: T/TH SUST 1000 12:30-1:45 PM **INSTRUCTOR: JOSEPH SARNOSKI INTRO TO SOCIOLOGY GE05** DATE & TIME: M/W 12:30-1:45 PM SOC 1000 **INSTRUCTOR: JAKE CARLSON** 

## COHORT E: DOROTHY AND GEORGE HENNINGS COLLEGE OF SCIENCE, MATHEMATICS, AND TECHOLOGY MAJORS

PETITIONS FOR COURSES: GE LEARNING COMMUNITY HENNINGS STUDENTS ONLY: SUSTAINABILITY THEME