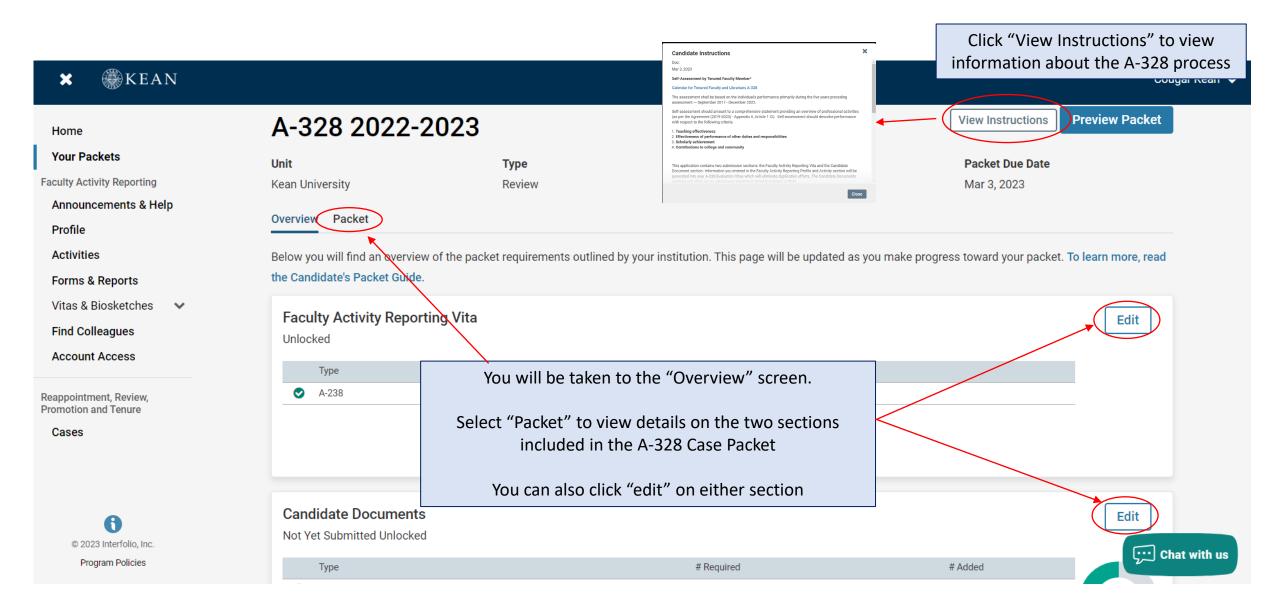

## The A-328 Case Packet contains two submission sections:

The Current Review Period is Spring 2020 – Spring 2025

#### **1. Faculty Activity Reporting Vitae**

Information you enter in the Faculty Activity Reporting **Profile** and **Activity** sections (items dated between Spring 2020 – Spring 2025) will be generated into your A-328 Vitae. Please make sure to thoroughly fill out the sections to ensure your materials are complete.

### 2. Candidate Documents

You will be <u>required</u> to upload several documents in this section:

- Self-Assessment of Teaching Effectiveness
- Self-Assessment of Effectiveness of Performance of Other Duties and Responsibilities
- Self-Assessment of Scholarly Achievement
- Self-Assessment of Contributions to University and Community
- Peer Assessment of Teaching Effectiveness (peer observations by 2 members of the assessment committee are required)
- Peer Assessment of Assigned Administrative Duties (if applicable)
- Student Evaluation of Teaching Effectiveness (add these under the "Teaching" section of the FAR and upload statement confirming this has been done)
- A-328 Acknowledgement By Tenured Faculty Member (Form)
- A-328 Candidate Verification (Form)