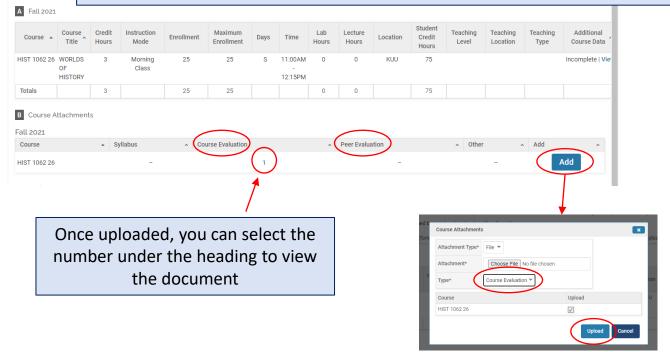

After **regenerating the vita,** and confirming that all documents and forms in the **Candidate Documents** section are complete, select "Preview Packet" to make sure all information has been pulled in and to view the compiled documents prior to submitting.