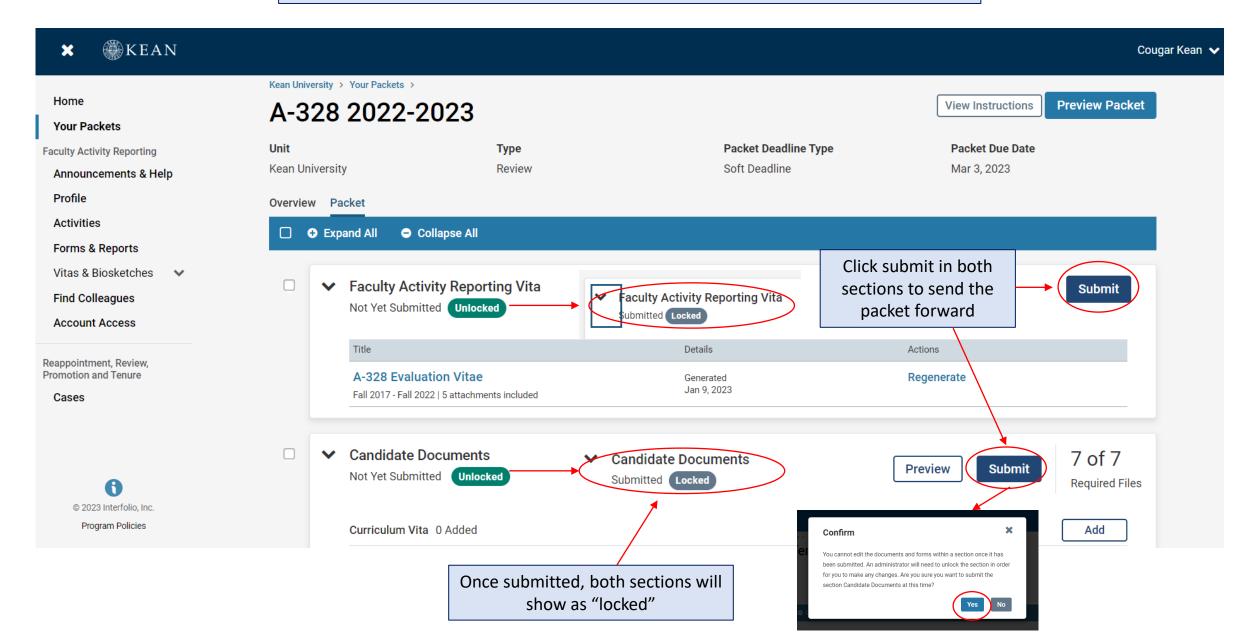

omotion and Tenure<br>Cases  | Title<br>A-328 Evalua<br>Fall 2017 - Fall 20  | ttion Vitae<br>22   5 attachments included | Details<br>Generated<br>Jan 9, 2023   | Actions Regenerate                      |          |
| © 2023 Interfolio. Inc.                                  | Candidate D<br>Not Yet Submit                 |                                            |                                       | Preview Submit 7 of 7<br>Required Files | )        |
| Program Policies                                         | Curriculum Vita                               | a 0 Added                                  |                                       | Add                                     |          |



everything is correct prior to submitting.

## Submitting the Case Packet for Review



## Confirming the Case Packet was Successfully Submitted

| 🗙 🛞 KEAN                                    |                                                          |               |                                |                       | Cougar Kean 🗸 |
|---------------------------------------------|----------------------------------------------------------|---------------|--------------------------------|-----------------------|---------------|
| Home                                        | Your Packets                                             |               |                                |                       |               |
| Your Packets Faculty Activity Reporting     | Active                                                   |               |