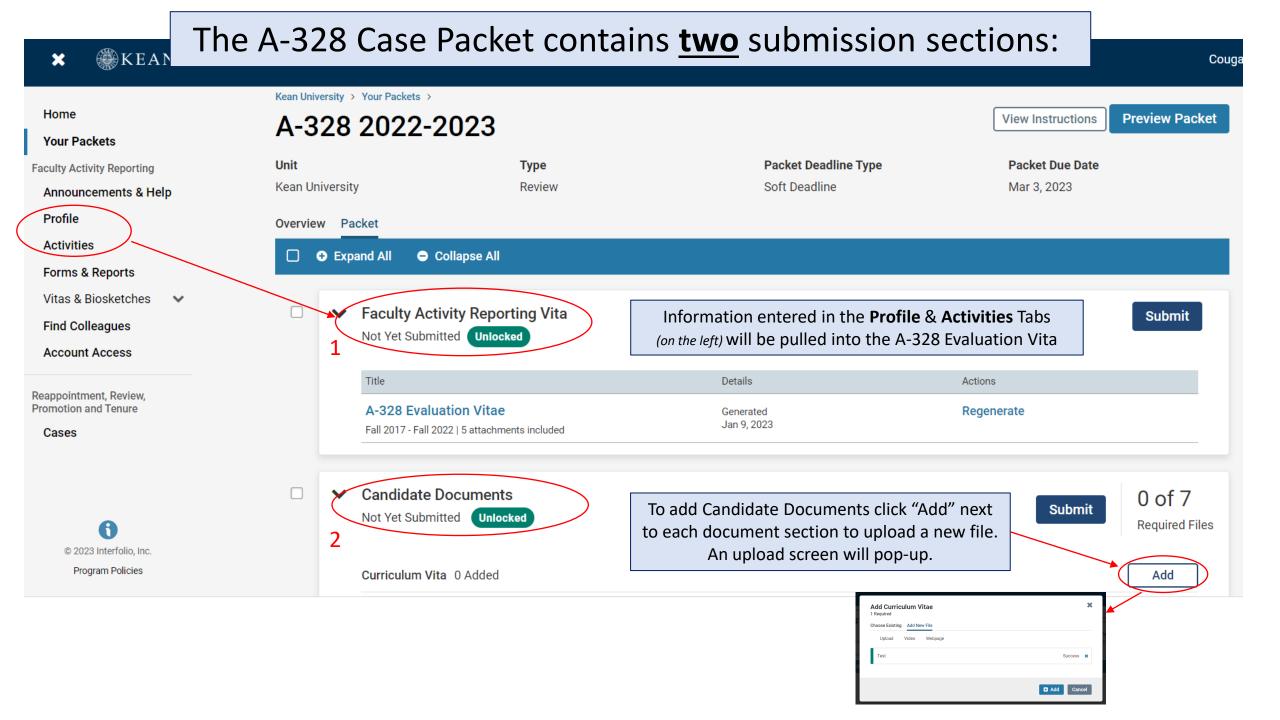

## The A-328 Case Packet contains two submission sections:

The Current Review Period is Spring 2020 – Spring 2025

#### **1. Faculty Activity Reporting Vitae**

Information you enter in the Faculty Activity Reporting **Profile** and **Activity** sections (items dated between Spring 2020 – Spring 2025) will be generated into your A-328 Vitae. Please make sure to thoroughly fill out the sections to ensure your materials are complete.

### 2. Candidate Documents

You will be <u>required</u> to upload several documents in this section:

- Self-Assessment of Teaching Effectiveness
- Self-Assessment of Effectiveness of Performance of Other Duties and Responsibilities
- Self-Assessment of Scholarly Achievement
- Self-Assessment of Contributions to University and Community
- Peer Assessment of Teaching Effectiveness (peer observations by 2 members of the assessment committee are required)
- Peer Assessment of Assigned Administrative Duties (if applicable)
- Student Evaluation of Teaching Effectiveness (add these under the "Teaching" section of the FAR and upload statement confirming this has been done)
- A-328 Acknowledgement By Tenured Faculty Member (Form)
- A-328 Candidate Verification (Form)

This section also allows you to upload a curriculum vita and provide additional documents to amplify or expand upon any information (optional).

Please upload Word or PDF documents only *no Google Documents* 