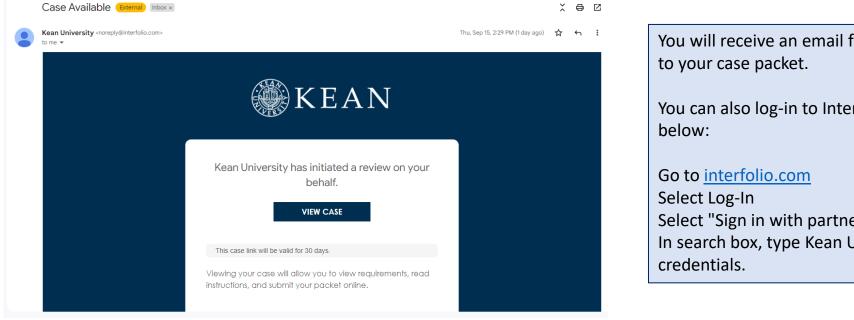

# Submitting an A-328 Case Packet through Interfolio

You will receive an email from *noreply@interfolio.com* with a link to your case packet.

You can also log-in to Interfolio at any time by following the steps below:

Select Log-In Select "Sign in with partner institution" In search box, type Kean University and sign in using your Kean credentials.