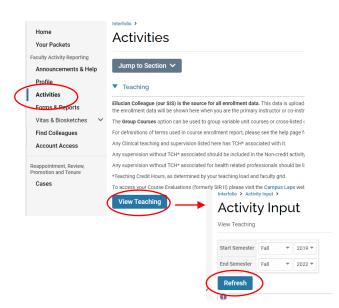

## Click "Add" to upload a new document to a course – be sure to indicate the correct type so it populates under the right heading after upload

 \*\*Once you finish updating the Profile and Activities Sections,
 you MUST REGENERATE your faculty activity reporting vitae in order for the updates to be pulled into your A-328 Evaluation Vitae