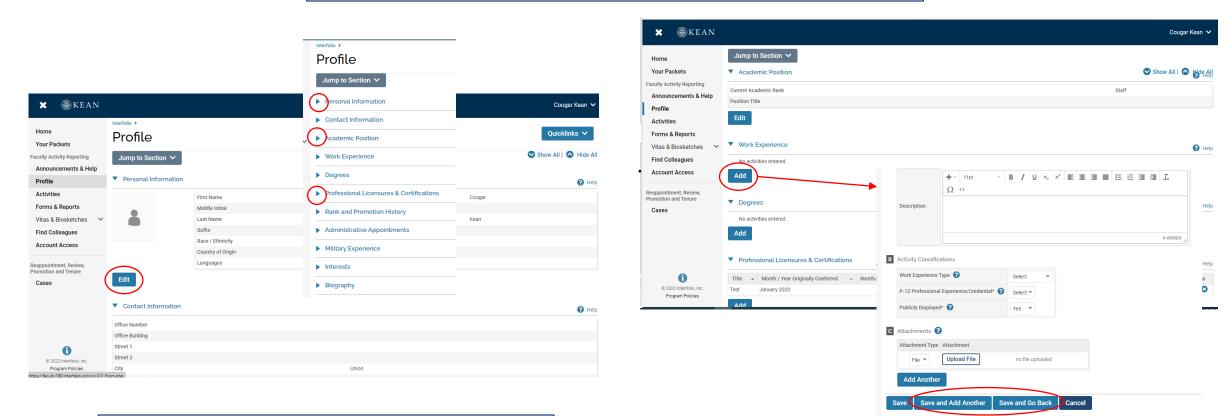

### **Updating the PROFILE Section**

\*\*Review all sections of your Faculty Activity Report Profile closely.\*\* Click the blue triangle to expand a section. Select "EDIT" or "ADD" to make updates

Note that some fields are locked for editing. If you notice any discrepancies or missing information email <u>interfolio@kean.edu</u> for assistance.

After adding new information, select "save and go back" to review another section. You can also select "save and add another" if you have additional information to add to the section.