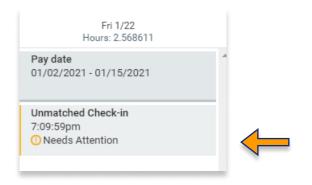

## 1. Page Alert

One of more clock events within the week remain unmatched.
Please match all the clock events or delete unmatched events before submitting time to the week.

This error will display if you missed clocking in or out.

Step 1

Click on the unmatched check in/out box.

Χ

Step 2

Update the missing info by providing the in/out time.

If the employee did not work that day, you may click on the time box and delete the unmatched punch.