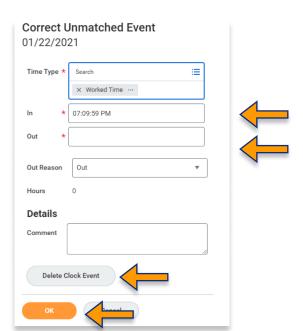

Step 1

Click on the unmatched check in/out box.

Χ

Step 2

Update the missing info by providing the in/out time.

If the employee did not work that day, you may click on the time box and delete the unmatched punch.