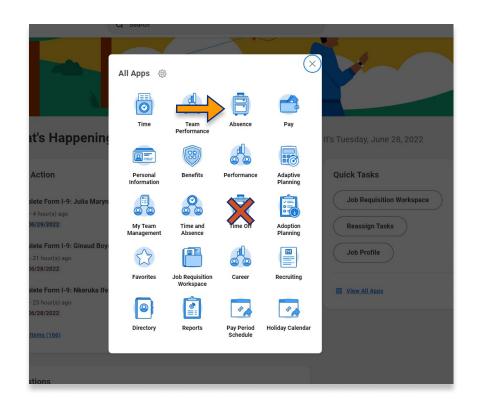

#### Steps: 4 total

Step 1: From your Home page, click on "View All Apps" and then click on the "Absence" worklet icon.

Step 2: Click on the "Correct my Absence" button

Step 3: Click on the date you need corrected (it should be highlighted in green)

Step 4: Correct Absence pop up box will appear.

This is **NOT** for any changes related to Leave of Absence

From your Home page, click on "View All Apps" and then click on the "Absence" worklet icon.

\*\*Note that not all homepages are the same therefore your icon may not be in any particular location. The icon you are looking for says "Absence" and NOT "Absence Administrator".