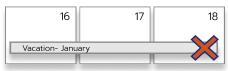

\*\*Note if you do not see a green highlighted box but only see grey boxes then your supervisor has not approved your time off. Do not continue forward from this point and reach out to supervisor with any questions.

Not Approved

\*\*\*If you have any further questions related to the clocking in or clocking out process related to Workday please contact the following: