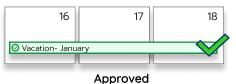

Located in the "Request" section of the page, Click on the "Correct my Absence" button

Within your Absence Calendar, click on the date you need corrected (it should be highlighted in green if approved by your supervisor)