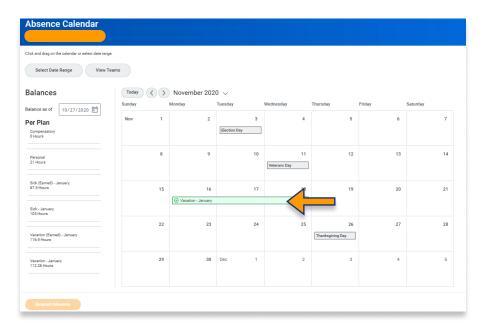

#### Steps: 4 total

Step 1: From your Home page, click on "View All Apps" and then click on the "Absence" worklet icon.

Step 2: Click on the "Correct my Absence" button

Step 3: Click on the date you need corrected (it should be highlighted in green)

Located in the "Request" section of the page, Click on the "Correct my Absence" button

Within your Absence Calendar, click on the date you need corrected (it should be highlighted in green if approved by your supervisor)