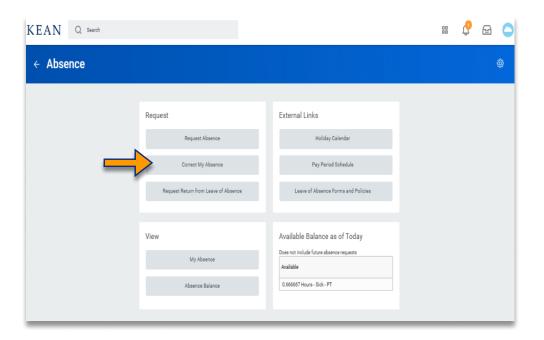

Located in the "Request" section of the page, Click on the "Correct my Absence" button

Within your Absence Calendar, click on the date you need corrected (it should be highlighted in green if approved by your supervisor)