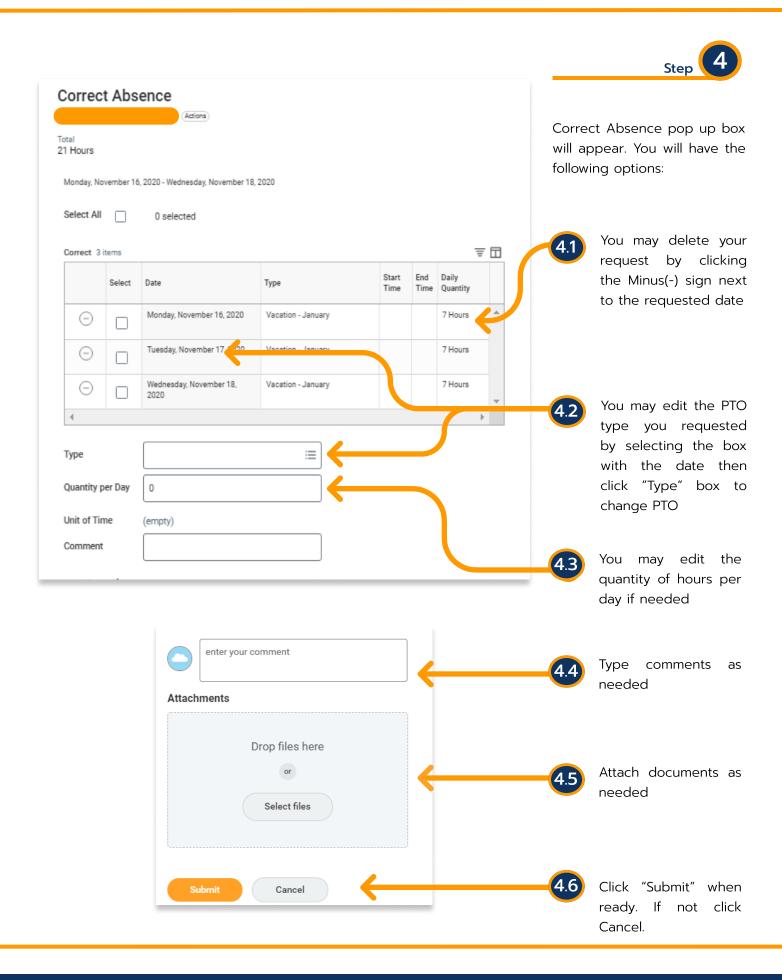

Step 4: Correct Absence pop up box will appear.

This is **NOT** for any changes related to Leave of Absence

From your Home page, click on "View All Apps" and then click on the "Absence" worklet icon.

\*\*Note that not all homepages are the same therefore your icon may not be in any particular location. The icon you are looking for says "Absence" and NOT "Absence Administrator".