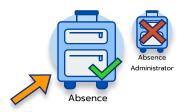

Step 4: Correct Absence pop up box will appear.

This is **NOT** for any changes related to Leave of Absence

From your Home page, click on "View All Apps" and then click on the "Absence" worklet icon.

\*\*Note that not all homepages are the same therefore your icon may not be in any particular location. The icon you are looking for says "Absence" and NOT "Absence Administrator".