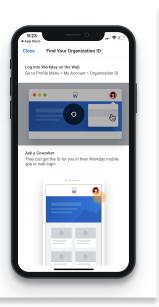

#### **Access Organization ID**

When asked to enter Organization ID, you can follow the directions provided or simply enter "Kean" the into box provided. The box will turn green when the correct ID is typed. Alternatively, you can also scan the QR code located in the image to the right.