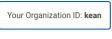

#### **Access Organization ID**

When asked to enter Organization ID, you can follow the directions provided or simply enter "Kean" the into box provided. The box will turn green when the correct ID is typed. Alternatively, you can also scan the QR code located in the image to the right.