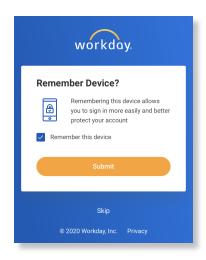

#### Remember Device

Allow your device to remember the Workday credentials to make it easier to log in when you need. This is an option step.

Face / Touch ID

If applicable allow your Workday app to use Face ID to log in. This is an optional step. Tap skip on the top if you wish to.