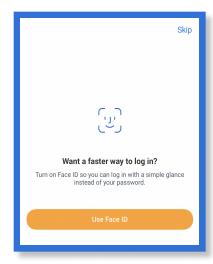

#### Remember Device

Allow your device to remember the Workday credentials to make it easier to log in when you need. This is an option step.

Face / Touch ID

If applicable allow your Workday app to use Face ID to log in. This is an optional step. Tap skip on the top if you wish to.