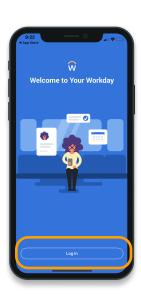

Log In

Open the Workday App once the app has completed downloading. A few screens and images will pass until you reach the welcome page. Locate the Log in action button at the bottom of the screen.