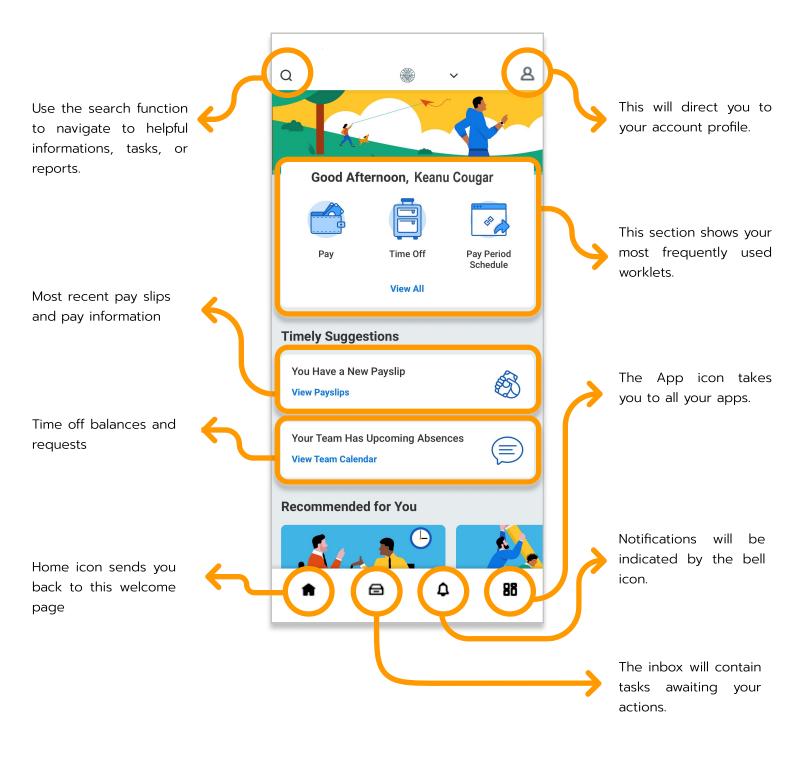

provided or simply enter "Kean" the into box provided. The box will turn green when the correct ID is typed. Alternatively, you can also scan the QR code located in the image to the right.





Get the Workday mobile app and use your Organization ID to connect.

Scan



Download







Log In



Log in to the Workday App using your Workday credentials (same credentials as your Kean Google email)



#### Remember Device



Allow your device to remember the Workday credentials to make it easier to log in when you need. This is an option step.



Face / Touch ID



If applicable allow your Workday app to use Face ID to log in. This is an optional step. Tap skip on the top if you wish to.





Create a Pin for a fast way to log in. This is an optional step.





### Workday Mobile Home Page