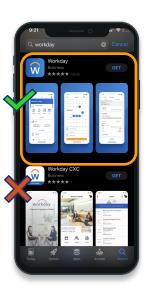

## Download Workday App

1

From your mobile device locate the Арр Store, Google Play store, Android Market, or any app downloading software for your specific device. Search and download the Workday App which is in blue with white lettering and orange sunrise.