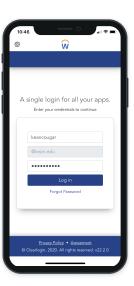

Log In

Open the Workday App once the app has completed downloading. A few screens and images will pass until you reach the welcome page. Locate the Log in action button at the bottom of the screen.

Get the Workday mobile app and use your Organization ID to connect.

Scan

Download

Log In

Log in to the Workday App using your Workday credentials (same credentials as your Kean Google email)