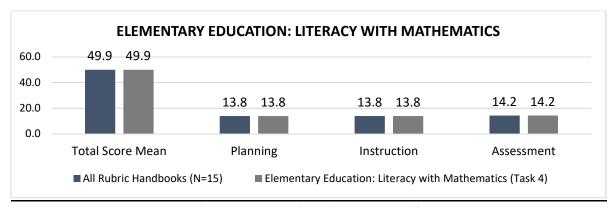

## **ELEMENTARY EDUCATION: LITERACY WITH MATHEMATICS - TASK 4**

|                                                           |    | Total<br>Score<br>Mean |     |     |     |     |     | Instruction |     |     |     |     |     | As  | sessm | ent |     | Mathematics |     |     | Mean by Task |      |      |
|-----------------------------------------------------------|----|------------------------|-----|-----|-----|-----|-----|-------------|-----|-----|-----|-----|-----|-----|-------|-----|-----|-------------|-----|-----|--------------|------|------|
|                                                           | N  |                        | P01 | P02 | P03 | P04 | P05 | 106         | 107 | 108 | 109 | 110 | A11 | A12 | A13   | A14 | A15 | M19         | M20 | M21 | P            | 1    | Α    |
| All 18-Rubric Handbooks                                   | 86 | 49.9                   | 2.7 | 2.7 | 3.1 | 2.8 | 2.5 | 3.0         | 2.7 | 2.8 | 2.7 | 2.6 | 2.8 | 3.3 | 2.7   | 2.6 | 2.8 | 2.6         | 2.9 | 2.5 | 13.8         | 13.8 | 14.2 |
| Elementary Education: Literacy with<br>Mathematics Task 4 | 86 | 49.9                   | 2.7 | 2.7 | 3.1 | 2.8 | 2.5 | 3.0         | 2.7 | 2.8 | 2.7 | 2.6 | 2.8 | 3.3 | 2.7   | 2.6 | 2.8 | 2.6         | 2.9 | 2.5 | 13.8         | 13.8 | 14.2 |

The table and chart above display the 'total score mean' and 'mean by task' for Elementary Education: Literacy with Mathematics (Task 4). There were 86 candidates for this report.

Adapted from the "edTPA Report AY2020-21" prepared by Dr. Mahmood, edTPA Coordinator, August 2021 Kean University - College of Education