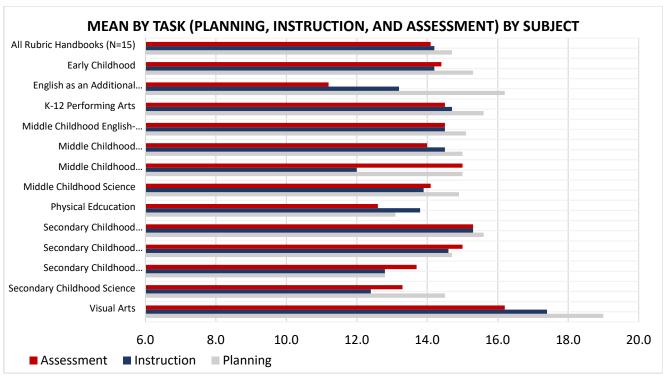

## **TOTAL SCORE MEAN BY SUBJECT AND MEAN SCORE BY TASK** (2020-21)

|                                         | N   | Total<br>Score | Planning |     |     |     |     | Instruction |     |     |     |     |     | As  | Mean by Task |     |     |      |      |      |
|-----------------------------------------|-----|----------------|----------|-----|-----|-----|-----|-------------|-----|-----|-----|-----|-----|-----|--------------|-----|-----|------|------|------|
|                                         |     | Mean           | P01      | P02 | P03 | P04 | P05 | 106         | 107 | 108 | 109 | 110 | A11 | A12 | A13          | A14 | A15 | Р    | 1    | A    |
| All 15-Rubric Handbooks                 | 200 | 43.0           | 3.1      | 2.9 | 3.0 | 2.7 | 3.0 | 3.0         | 2.9 | 2.9 | 2.8 | 2.6 | 2.8 | 3.2 | 2.6          | 2.6 | 2.8 | 14.7 | 14.2 | 14.1 |
| Early Childhood                         | 56  | 44.0           | 3.1      | 3.0 | 2.9 | 3.0 | 3.3 | 3.0         | 2.9 | 2.9 | 2.5 | 2.9 | 2.8 | 3.0 | 2.8          | 2.9 | 3.0 | 15.3 | 14.2 | 14.4 |
| English as an Additional Language       | 6   | 40.5           | 3.5      | 3.2 | 3.3 | 3.0 | 3.2 | 3.2         | 2.7 | 2.7 | 2.2 | 2.5 | 3.2 | 2.5 | 1.5          | 2.2 | 1.8 | 16.2 | 13.2 | 11.2 |
| K-12 Performing Arts                    | 10  | 44.8           | 3.2      | 3.0 | 3.2 | 3.0 | 3.2 | 3.1         | 2.8 | 2.8 | 3.1 | 2.9 | 3.0 | 3.1 | 2.4          | 3.0 | 3.0 | 15.6 | 14.7 | 14.5 |
| Middle Childhood English-Lang. Arts     | 9   | 44.1           | 3.2      | 2.9 | 3.0 | 2.9 | 3.1 | 3.1         | 2.9 | 2.8 | 2.9 | 2.8 | 2.8 | 3.3 | 2.8          | 2.8 | 2.9 | 15.1 | 14.5 | 14.5 |
| Middle Childhood History/Social Studies | 2   | 43.5           | 3.0      | 3.0 | 4.0 | 2.5 | 2.5 | 3.0         | 3.0 | 3.0 | 3.0 | 2.5 | 3.0 | 2.5 | 3.0          | 2.5 | 3.0 | 15.0 | 14.5 | 14.0 |
| Middle Childhood Mathematics            | 1   | 42.0           | 3.0      | 3.0 | 3.0 | 3.0 | 3.0 | 3.0         | 2.5 | 2.5 | 2.0 | 2.0 | 3.0 | 3.5 | 3.0          | 3.0 | 2.5 | 15.0 | 12.0 | 15.0 |
| Middle Childhood Science                | 4   | 43.0           | 3.1      | 2.5 | 3.8 | 2.8 | 2.8 | 3.0         | 2.9 | 3.0 | 2.8 | 2.3 | 2.6 | 3.3 | 3.0          | 2.5 | 2.8 | 14.9 | 13.9 | 14.1 |
| Physical Education                      | 40  | 39.6           | 2.9      | 2.8 | 2.5 | 2.3 | 2.7 | 2.9         | 2.8 | 2.9 | 3.0 | 2.3 | 2.6 | 3.0 | 2.5          | 2.1 | 2.4 | 13.1 | 13.8 | 12.6 |
| Secondary English-Language Arts         | 16  | 46.3           | 3.3      | 3.0 | 3.2 | 3.0 | 3.2 | 3.1         | 3.1 | 3.1 | 3.1 | 2.9 | 3.2 | 3.6 | 2.6          | 2.8 | 3.1 | 15.6 | 15.3 | 15.3 |
| Secondary History/Social Studies        | 28  | 44.4           | 3.1      | 3.0 | 3.1 | 2.5 | 3.1 | 3.0         | 3.0 | 3.0 | 2.8 | 2.7 | 3.0 | 3.3 | 2.8          | 2.9 | 3.0 | 14.7 | 14.6 | 15.0 |
| Secondary Mathematics                   | 16  | 39.4           | 2.8      | 2.2 | 2.9 | 2.5 | 2.5 | 3.0         | 2.3 | 2.3 | 2.8 | 2.4 | 2.8 | 3.8 | 2.3          | 2.3 | 2.6 | 12.8 | 12.8 | 13.7 |
| Secondary Science                       | 7   | 40.3           | 3.0      | 2.6 | 3.4 | 2.5 | 2.9 | 3.0         | 2.6 | 2.5 | 2.4 | 2.0 | 2.5 | 3.3 | 25           | 2.4 | 2.6 | 14.5 | 12.4 | 13.3 |
| Visual Arts                             | 5   | 52.6           | 4.0      | 3.4 | 3.8 | 3.6 | 4.2 | 3.6         | 3.4 | 3.6 | 3.6 | 3.2 | 3.6 | 3.6 | 2.6          | 3.4 | 3.0 | 19.0 | 17.4 | 16.2 |

The above table displays the total score mean for each subject and the mean scores for each of the 15-rubric handbooks that were submitted and scored during 2020-2021.

The above chart displays the mean by task (planning, instruction, and assessment) for each subject.