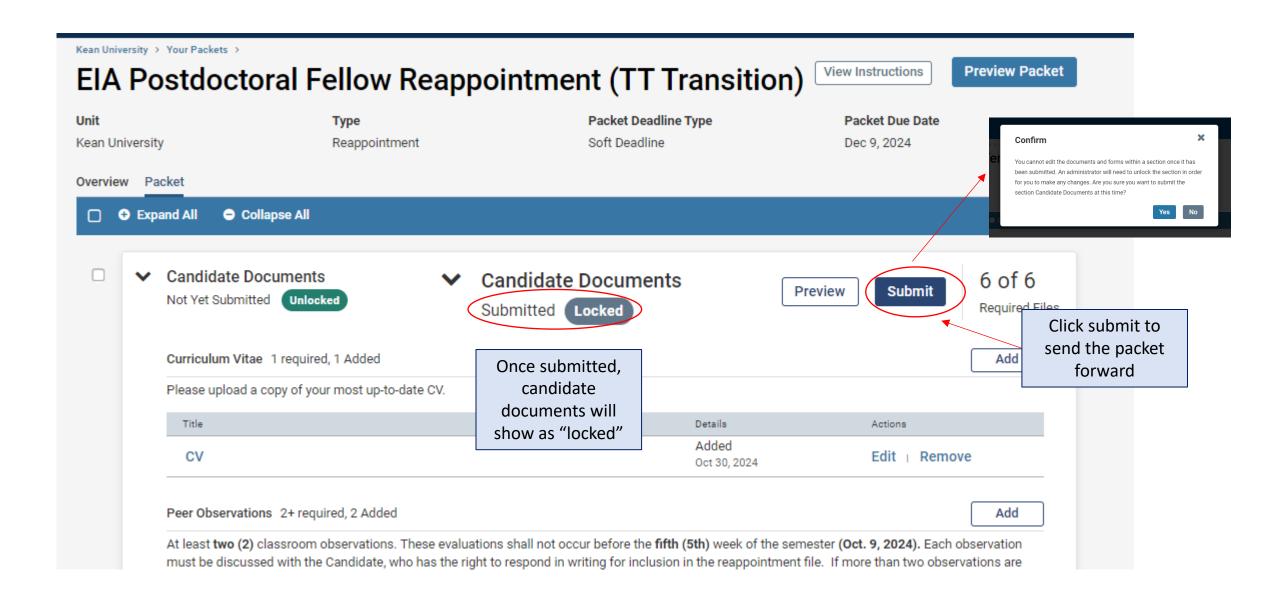

Click "View Instructions" to view information about the evaluation process

Kean University > Your Packets > **Preview Packet** View Instructions EIA Postdoctoral Fellow Reappointment (TT Transition) Unit **Packet Deadline Type Packet Due Date** Type Soft Deadline Kean University Reappointment Dec 9, 2024 Overview Packet Expand All Collapse All **Candidate Documents** 0 of 6 **Submit** Not Yet Submitted Unlocked Required Files Click "Add" next to each required Curriculum Vitae 1 required, 0 Added Add document section to upload a new Please upload a copy of your most up-to-date CV. file. An upload screen will pop-up. No files have been added yet. Peer Observations 2+ required, 0 Added Add Add Curriculum Vitae At least two (2) classroom observations. These evaluations sha (Oct. 9, 2024). Each observation must be discussed with the Candidate, who has the right to resp f more than two observations are made, these also must be uploaded. Test Success ×