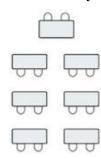

| 2nd Floor | 643     | 22         | 16           | 18        | 70      | N/A     |
| 226 Whole    | 2nd Floor | 1284    | 28         | 22           | 32        | 70      | 40      |
| 228          | 2nd Floor | 3319    | 44         | 36           | 72        | 176     | 112     |
| 315A         | 3rd Floor | 725     | 22         | 16           | 18        | 35      | N/A     |
| 315B         | 3rd Floor | 724     | 22         | 16           | 18        | 35      | N/A     |
| 315 Whole    | 3rd Floor | 1449    | 28         | 20           | 32        | 70      | 4       |
| 312          | 3rd Floor | 350     | 10         | N/A          | N/A       | N/A     | N/A     |

# **Types of Setups**

## **Conference Style Square**



## Conference Style U-Shape



#### **Classroom Style**



## **Banquet Style**



Banquet Style ONLY in 228



## **Conference Style U-Shape**



#### **Banquet Set up in the Greek Lounge**