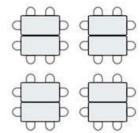

| 22         | 16           | 18        | 70      | N/A     |
| 226 Whole    | 2nd Floor | 1284    | 28         | 22           | 32        | 70      | 40      |
| 228          | 2nd Floor | 3319    | 44         | 36           | 72        | 176     | 112     |
| 315A         | 3rd Floor | 725     | 22         | 16           | 18        | 35      | N/A     |
| 315B         | 3rd Floor | 724     | 22         | 16           | 18        | 35      | N/A     |
| 315 Whole    | 3rd Floor | 1449    | 28         | 20           | 32        | 70      | 4       |
| 312          | 3rd Floor | 350     | 10         | N/A          | N/A       | N/A     | N/A     |

# **Types of Setups**

## **Conference Style Square**



## Conference Style U-Shape



#### **Classroom Style**



## **Banquet Style**



Banquet Style ONLY in 228



## **Conference Style U-Shape**



#### **Banquet Set up in the Greek Lounge**