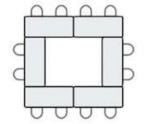

| 16           | 18        | 35      | N/A     |
| 226B         | 2nd Floor | 643     | 22         | 16           | 18        | 70      | N/A     |
| 226 Whole    | 2nd Floor | 1284    | 28         | 22           | 32        | 70      | 40      |
| 228          | 2nd Floor | 3319    | 44         | 36           | 72        | 176     | 112     |
| 315A         | 3rd Floor | 725     | 22         | 16           | 18        | 35      | N/A     |
| 315B         | 3rd Floor | 724     | 22         | 16           | 18        | 35      | N/A     |
| 315 Whole    | 3rd Floor | 1449    | 28         | 20           | 32        | 70      | 4       |
| 312          | 3rd Floor | 350     | 10         | N/A          | N/A       | N/A     | N/A     |

# **Types of Setups**

## **Conference Style Square**



## Conference Style U-Shape



#### **Classroom Style**



## **Banquet Style**



Banquet Style ONLY in 228



## **Conference Style U-Shape**



#### **Banquet Set up in the Greek Lounge**