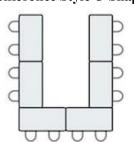

35      | N/A     |
| 226B         | 2nd Floor | 643     | 22         | 16           | 18        | 70      | N/A     |
| 226 Whole    | 2nd Floor | 1284    | 28         | 22           | 32        | 70      | 40      |
| 228          | 2nd Floor | 3319    | 44         | 36           | 72        | 176     | 112     |
| 315A         | 3rd Floor | 725     | 22         | 16           | 18        | 35      | N/A     |
| 315B         | 3rd Floor | 724     | 22         | 16           | 18        | 35      | N/A     |
| 315 Whole    | 3rd Floor | 1449    | 28         | 20           | 32        | 70      | 4       |
| 312          | 3rd Floor | 350     | 10         | N/A          | N/A       | N/A     | N/A     |

# **Types of Setups**

## **Conference Style Square**



## Conference Style U-Shape



#### **Classroom Style**



## **Banquet Style**



Banquet Style ONLY in 228



## **Conference Style U-Shape**



#### **Banquet Set up in the Greek Lounge**