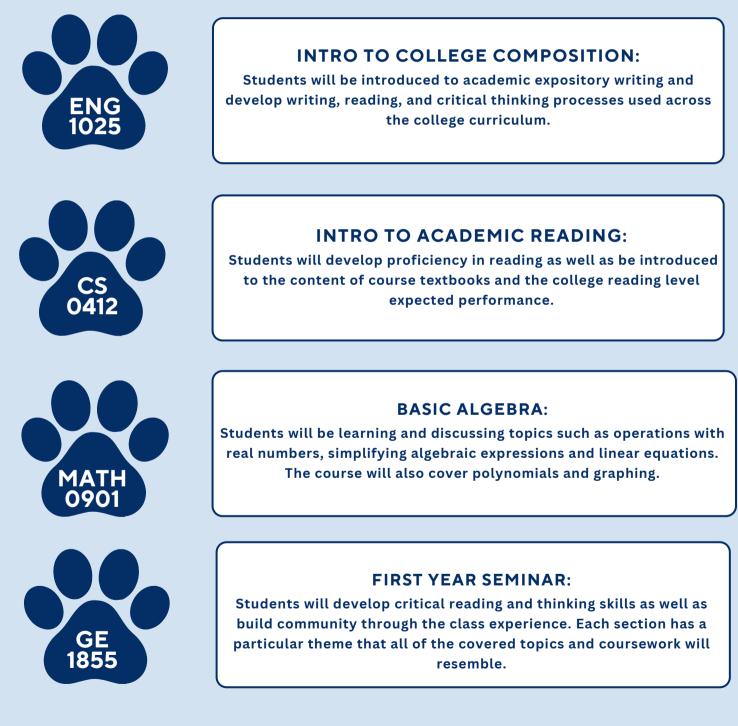

**MIGRATION** 

COHORT B: COLLEGE OF BUSINESS AND PUBLIC MANAGEMENT MAJORS

INTRO TO COLLEGE COMPOSITION **GE02** DATE & TIME: T/TH ENG 1025 9:30-10:45 AM **INSTRUCTOR: ABBY MAGUIRE** INTRO TO ACADEMIC READING **GE02** DATE & TIME: T/TH 11:00-12:15 PM CS 0412 **INSTRUCTOR: ABBY MAGUIRE BASIC ALGEBRA GE02** DATE & TIME: W 9:30-12:15 PM MATH 0901 **INSTRUCTOR: KATHLEEN LODGE** FIRST YEAR SEMINAR **GE02** DATE & TIME: M 9:30-12:15 PM GE 1855 **INSTRUCTOR: MAHCHID NAMAZI** 

## **COURSE DESCRIPTIONS**

## COHORT B: COLLEGE OF BUSINESS AND PUBLIC MANAGEMENT MAJORS