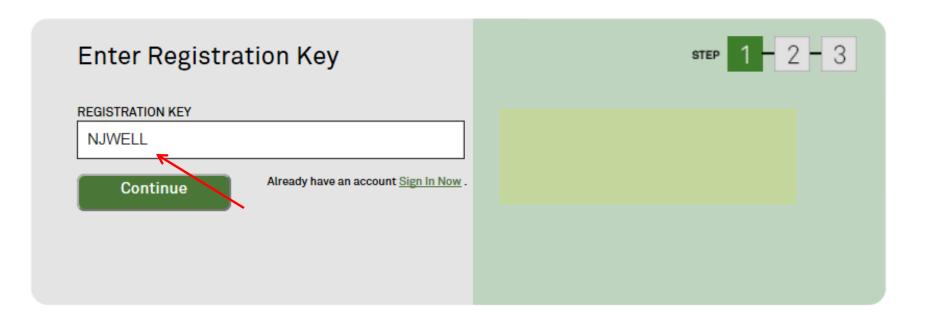

- Enter registration key "NJWELL" and click continue.
  - Contact Quest Diagnostics at 855-623-9355 if you need assistance.