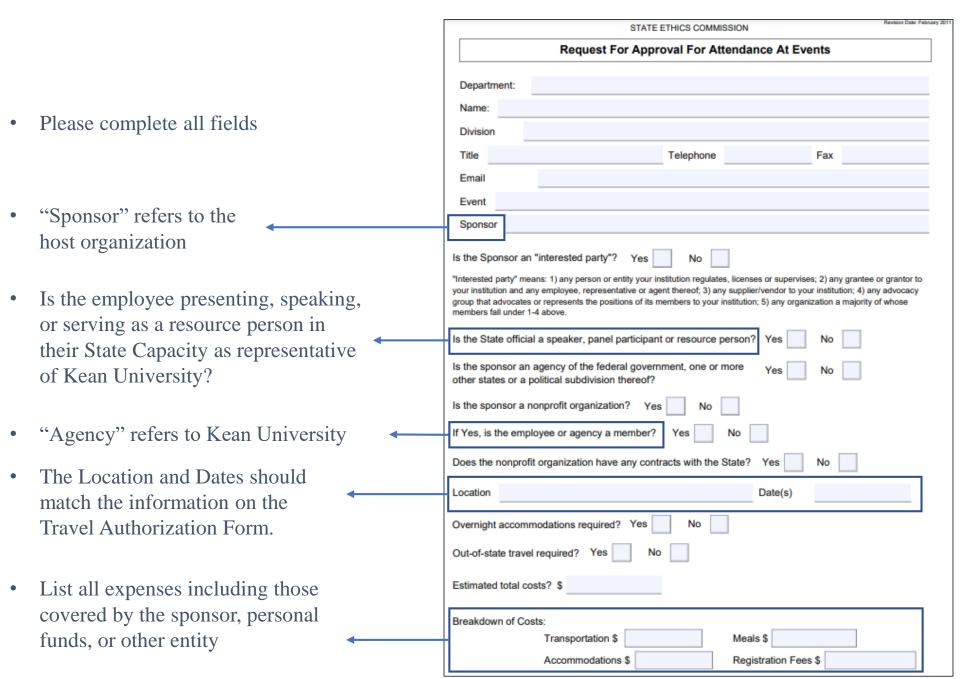

## **State Ethics Form Guide**

|                                                                      | State L                                   |                        | CS I U.                                                                                                                                   | ım o                              | uluc            |             |   |              |              |           |  |
|----------------------------------------------------------------------|-------------------------------------------|------------------------|-------------------------------------------------------------------------------------------------------------------------------------------|-----------------------------------|-----------------|-------------|---|--------------|--------------|-----------|--|
| •                                                                    | "Agency" refers to Kean University        |                        | Agency to                                                                                                                                 | pay costs?                        | Yes             | No          |   | Save Form    | Print        | Clear For |  |
| •                                                                    | "Sponsor" refers to the host organization |                        |                                                                                                                                           | o pay costs?                      | Yes             | No          |   |              |              |           |  |
|                                                                      |                                           |                        | Employee                                                                                                                                  | to pay costs?                     | Yes             | No          |   |              |              |           |  |
|                                                                      |                                           |                        | Other per                                                                                                                                 | son or entity to p                | pay costs?      | Yes No      | 0 | If yes, note | name below:  |           |  |
|                                                                      |                                           |                        |                                                                                                                                           |                                   |                 |             |   |              |              |           |  |
|                                                                      |                                           |                        |                                                                                                                                           |                                   |                 |             |   |              |              |           |  |
|                                                                      |                                           |                        | Reason for attendance:                                                                                                                    |                                   |                 |             |   |              |              |           |  |
|                                                                      |                                           |                        |                                                                                                                                           |                                   |                 |             |   |              |              |           |  |
|                                                                      |                                           |                        | Will sponsor offer an honorarium or fee? Yes No                                                                                           |                                   |                 |             |   |              |              |           |  |
| D                                                                    | Attach both the invitation letter and     |                        | Check:                                                                                                                                    | Copy of i                         | nvitation lette | r attached. |   |              |              |           |  |
|                                                                      | the agenda/description of the event.      | on of the event.       |                                                                                                                                           |                                   |                 |             |   |              |              |           |  |
|                                                                      |                                           |                        |                                                                                                                                           |                                   |                 |             |   |              |              |           |  |
|                                                                      |                                           |                        | Employee Signature                                                                                                                        |                                   |                 |             |   |              | )ate         |           |  |
|                                                                      |                                           |                        |                                                                                                                                           |                                   |                 |             |   |              |              |           |  |
|                                                                      |                                           |                        | Supervisor's Signature and Approval                                                                                                       |                                   |                 |             |   | Date         |              |           |  |
| Note: Any substitutions or changes of circumstances must be reported |                                           |                        |                                                                                                                                           |                                   |                 |             |   |              | d to your El | .o.       |  |
|                                                                      |                                           | ***SPACE BELOW FOR ELO |                                                                                                                                           |                                   |                 |             |   | SE ONLY***   |              |           |  |
|                                                                      |                                           |                        | Attendance approval? Yes No No Note: Acceptance of honoraria or fees is not permitted.                                                    |                                   |                 |             |   |              |              |           |  |
|                                                                      |                                           |                        |                                                                                                                                           |                                   |                 |             |   |              |              |           |  |
|                                                                      |                                           |                        | Conditions:                                                                                                                               |                                   |                 |             |   |              |              |           |  |
|                                                                      |                                           |                        |                                                                                                                                           |                                   |                 |             |   |              |              |           |  |
|                                                                      |                                           |                        | Signature                                                                                                                                 |                                   |                 |             |   | Date         |              |           |  |
|                                                                      |                                           |                        | Ethics Liaison Officer                                                                                                                    |                                   |                 |             |   |              |              |           |  |
|                                                                      |                                           |                        |                                                                                                                                           | Sponsor is an i<br>speaker, panel |                 |             |   |              |              |           |  |
|                                                                      |                                           |                        | speaker, panelist or resource person. A copy of form will be forwarded to the State  Ethics Commission pursuant to N.J.A.C. 19:61-6.4(f). |                                   |                 |             |   |              |              |           |  |