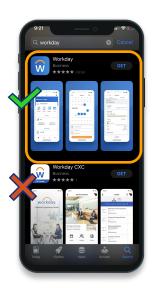

## Download Workday App

1

3

From your mobile device locate the Арр Store, Google Play store, Android Market, or any app downloading software for your specific device. Search and download the Workday App which is in blue with white lettering and orange sunrise.