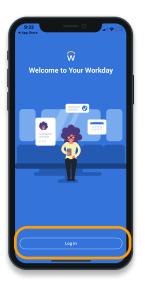

|  |  | Loa | In |
|--|--|-----|----|
|--|--|-----|----|

Open the Workday App once the app has completed downloading. A few screens and images will pass until you reach the welcome page. Locate the Log in action button at the bottom of the screen.