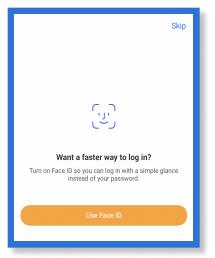

If applicable allow your Workday app to use Face ID to log in. This is an optional step. Tap skip on the top if you wish to.

5

Remember Device

Allow your device to

remember the Workday

credentials to make it