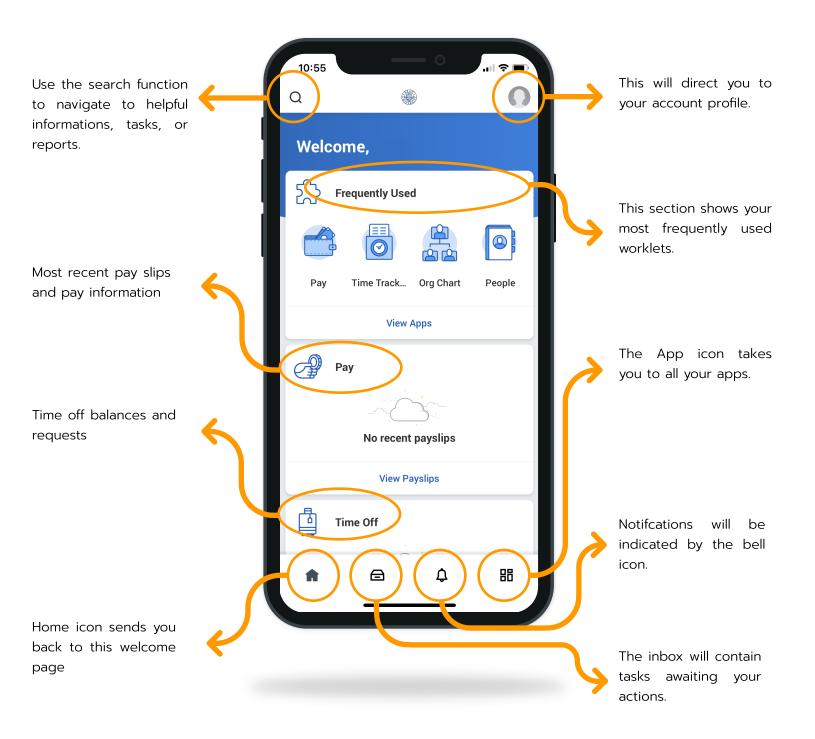

| Log ir            |                |     |
|         | Forgot Pass       | word           |     |
|         |                   |                | _   |
|         |                   |                |     |
|         |                   |                |     |



If applicable allow your Workday app to use Face ID to log in. This is an optional step. Tap skip on the top if you wish to.



5

Remember Device

Allow your device to

remember the Workday

credentials to make it

easier to log in when

you need. This is an

option step.

Create a Pin for a fast way to log in. This is an optional step.





workday

Remembering this device allows

protect your account

Skip

you to sign in more easily and better

**Remember Device?** 

Remember this device

0

# Workday Mobile Home Page