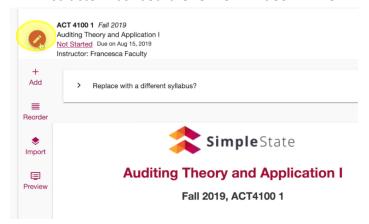

**2.** <u>Editing your syllabus</u>: Click on the pencil to edit "Instructor Dashboard Overview" video – Time – 1:10

3. <u>Pending Approval</u>: Submitted syllabi awaiting approval

"Instructor Dashboard Overview" video - Time - 1:30

## 4. Awaiting Approval: Check status of approval

"Instructor Dashboard Overview" video - Time - 1:47

**5.** <u>Published tab:</u> Review any current syllabi that have been published "Instructor Dashboard Overview" video – Time – 1:58