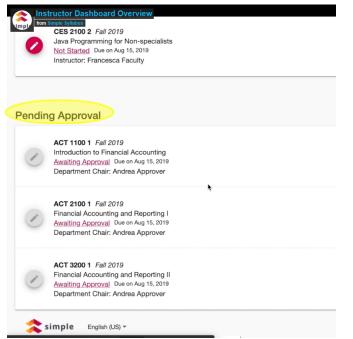

## 4. Awaiting Approval: Check status of approval

"Instructor Dashboard Overview" video - Time - 1:47

**5.** <u>Published tab:</u> Review any current syllabi that have been published "Instructor Dashboard Overview" video – Time – 1:58