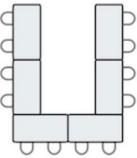

6           | 18        | 35      | N/A     |
| 226B         | 2nd Floor | 643     | 22         | 16           | 32        | 70      | N/A     |
| 226 Whole    | 2nd Floor | 1284    | 28         | 22           | 32        | 70      | 40      |
| 228          | 2nd Floor | 3319    | 44         | 36           | 72        | 176     | 112     |
| 315A         | 3rd Floor | 725     | 22         | 16           | 18        | 35      | N/A     |
| 315B         | 3rd Floor | 724     | 22         | 16           | 18        | 35      | N/A     |
| 315 Whole    | 3rd Floor | 1449    | 28         | 20           | 32        | 70      | 40      |
| 314          | 3rd Floor | 350     | 10         | N/A          | N/A       | N/A     | N/A     |

## **Types of Setups**

## **Conference Style Square**









**Banquet Style** 







Lecture Style



## Standard & Banquet Set up Greek Lounge