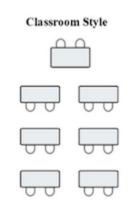

| 18        | 35      | N/A     |
| 226B         | 2nd Floor | 643     | 22         | 16           | 32        | 70      | N/A     |
| 226 Whole    | 2nd Floor | 1284    | 28         | 22           | 32        | 70      | 40      |
| 228          | 2nd Floor | 3319    | 44         | 36           | 72        | 176     | 112     |
| 315A         | 3rd Floor | 725     | 22         | 16           | 18        | 35      | N/A     |
| 315B         | 3rd Floor | 724     | 22         | 16           | 18        | 35      | N/A     |
| 315 Whole    | 3rd Floor | 1449    | 28         | 20           | 32        | 70      | 40      |
| 314          | 3rd Floor | 350     | 10         | N/A          | N/A       | N/A     | N/A     |

## **Types of Setups**

## **Conference Style Square**









**Banquet Style** 







Lecture Style



## Standard & Banquet Set up Greek Lounge