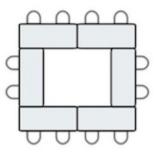

| 16           | 18        | 35      | N/A     |
| 226B         | 2nd Floor | 643     | 22         | 16           | 32        | 70      | N/A     |
| 226 Whole    | 2nd Floor | 1284    | 28         | 22           | 32        | 70      | 40      |
| 228          | 2nd Floor | 3319    | 44         | 36           | 72        | 176     | 112     |
| 315A         | 3rd Floor | 725     | 22         | 16           | 18        | 35      | N/A     |
| 315B         | 3rd Floor | 724     | 22         | 16           | 18        | 35      | N/A     |
| 315 Whole    | 3rd Floor | 1449    | 28         | 20           | 32        | 70      | 40      |
| 314          | 3rd Floor | 350     | 10         | N/A          | N/A       | N/A     | N/A     |

## **Types of Setups**

## **Conference Style Square**









**Banquet Style** 







Lecture Style



## Standard & Banquet Set up Greek Lounge